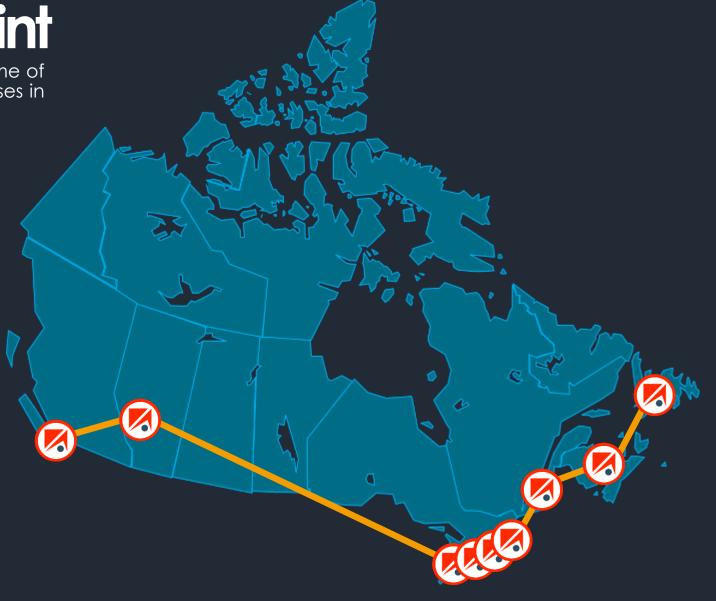

#### **National Network**

Activitel's Footprint spans ~93% of the population and ~85% of businesses in Canada.

### **Enterprise Grade**

Multiple high availability and geographically diverse data centres across Canada interconnected by a private meshed MPLS backbone.